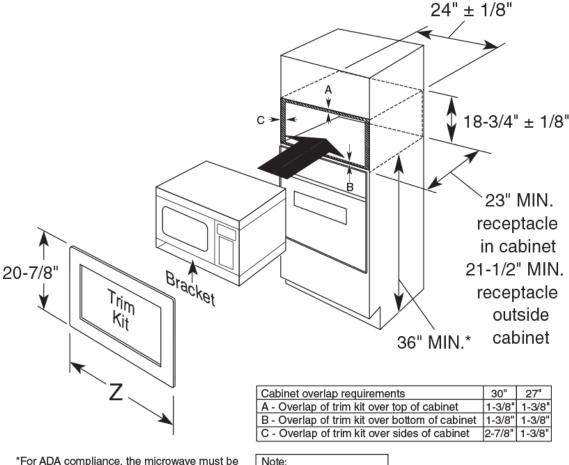

#### Dimensions and Installation Information (in inches)

| Exterior Dimensions (in inches) |                      |  |
|---------------------------------|----------------------|--|
| WxHxD                           | 22-5/8 x 14-3/4 x 20 |  |

### Optional Accessory Trim Kits for GE Microwave Ovens (Available at additional cost)

For a custom built-in appearance, these kits allow built-in installation of the countertop microwave oven into a wall or cabinet alone and are U.L. approved for installation over a GE single electric wall oven. These kits should not be installed over a gas wall oven.

| Accessory trim kits | "Z"     | Max Height | Trim Kits  |
|---------------------|---------|------------|------------|
| 30" Deluxe          | 29-3/4" | 20-7/8"    | CX1530SSSS |
| 27" Deluxe          | 26-3/4" | 20-7/8"    | CX1527SSSS |

Note: 120V, 60-cycle, grounded power receptacle location optional on back within cabinet opening.

**Installation Information:** This information is not intended to be used for installing unit described. Before installing, consult installation instructions packed with product/kit for current dimensional data.

\*For ADA compliance, the microwave must be installed no higher than 37".

Allow an additional inch of clearance beyond trim frame on all sides