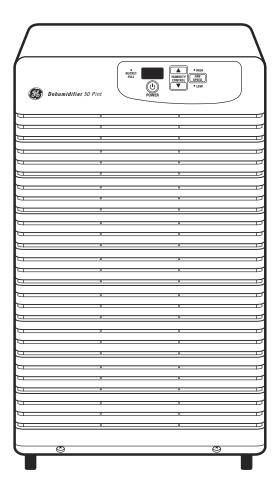

## AHG50LH GE® ENERGY STAR® Dehumidifier

## **Features and Benefits**

- 50 Dehumidification Pints Per Day
- Automatic Humidistat Control
- Electronic Controls
- Automatic Shut-Off System
- "Bucket Full" Indicator
- Easy-Roll Casters
- External Drain Connector
- Automatic Defrost
- Model AHG50LH