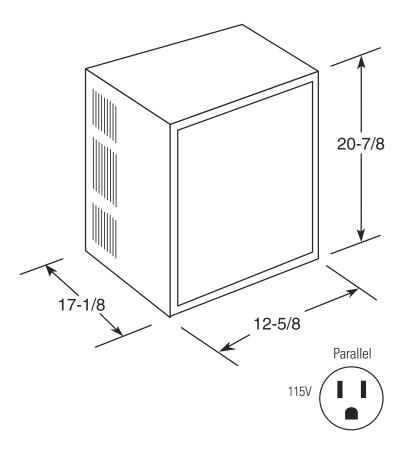

## Dimensions and Installation Information (in inches)

Wall Outlets: All wiring including installation of receptacle must be made in accordance with local electrical codes and regulations. Electrical outlet should be in reach of line cord.

Note: Aluminum wiring may pose special problems - consult a qualified electrician.

For answers to your Monogram,<sup>®</sup> GE Profile<sup>™</sup> or GE® appliance questions, visit our website at ge.com or call GE Answer Center® service, 800.626.2000.