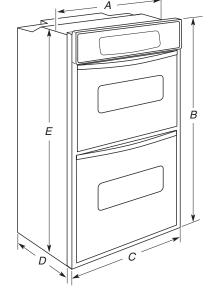

# **Double Oven Installed in Cabinet**

- A. 27" (68.6 cm) min. cabinet width
- B. 1" (2.5 cm) top of cutout to bottom of upper cabinet door
- C. 14¾" (37.5 cm) bottom of cutout to floor
- D. 251/2" (64.8 cm) cutout width
- E. 1½" (3.8 cm) min. bottom of cutout to top of cabinet door
- F. 49¾" (126.4 cm) min. cutout height