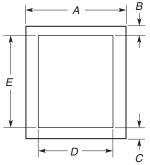

## **OVERALL DIMENSIONS**

- A. 25%" (64.5 cm) max. recessed width B. 29" (73.7 cm) max. overall height
- C. 26¾" (67.9 cm) overall width
- D. 23" (58.4 cm) max. recessed depth E. 271/2" (69.9 cm) recessed height

- A. 25%" (64.5 cm) max. recessed width
- B. 51" (129.5 cm) max. overall height
- C. 263/4" (67.9 cm) overall width
- D. 23" (58.4 cm) max. recessed depth
- E. 491/2" (125.7 cm) recessed height