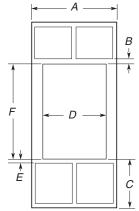

## Single Oven Installed in Cabinet

- A. 27" (68.6 cm) min. cabinet width
- B. 1" (2.5 cm) top of cutout to bottom of upper cabinet door
- C. 32" (81.3 cm) bottom of cutout to floor
- D.  $25\frac{1}{2}$ " (64.8 cm) cutout width
- E. 1½" (3.8 cm) min. bottom of cutout to top of cabinet door
- F. 273/4" (70.5 cm) min. cutout height