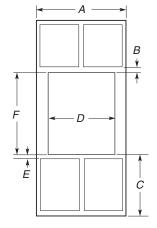

# **Double Oven Installed in Cabinet**

- A. 27" (68.6 cm) min. cabinet width
- B. 1" (2.5 cm) top of cutout to bottom of upper cabinet door
- C. 14¾" (37.5 cm) bottom of cutout to floor
- D. 251/2" (64.8 cm) cutout width
- E. 1½" (3.8 cm) min. bottom of cutout to top of cabinet door
- F. 49¾" (126.4 cm) min. cutout height