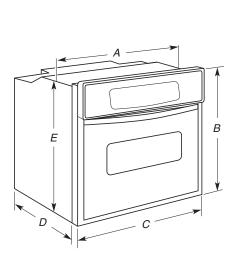

# Single Oven Undercounter (without cooktop installed above)

- A. 27" (68.6 cm) min. cabinet width
- B. 1½" (3.8 cm) min. top of cutout to underside of countertop
- C.  $5\frac{1}{4}$ " (13.3 cm) bottom of cutout to floor
- D. 251/2" (64.8 cm) cutout width
- E. 273/4" (70.5 cm) min. cutout height

## Single Oven Installed in Cabinet

- A. 27" (68.6 cm) min. cabinet width
- B. 1" (2.5 cm) top of cutout to bottom of upper cabinet door
- C. 32" (81.3 cm) bottom of cutout to floor
- D.  $25\frac{1}{2}$ " (64.8 cm) cutout width
- E. 1½" (3.8 cm) min. bottom of cutout to top of cabinet door
- F. 273/4" (70.5 cm) min. cutout height