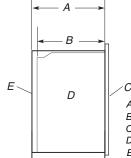

### Cabinet Side View - Double or Single Oven

- A. 231/4" (59.1 cm) min. cutout depth
- B. 23" (58.4 cm) recessed oven depth
- C. Oven front
- D. Recessed oven
- E. Cabinet